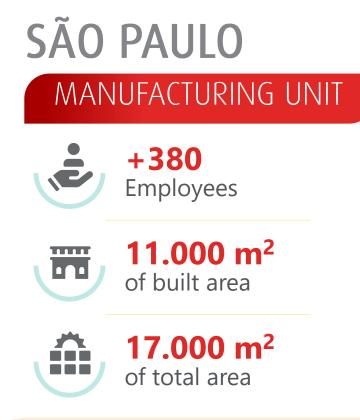

### MANUFACTURING UNIT

of built area

One of the largest and most modern producers of injectable hormones in the pharmaceutical market.