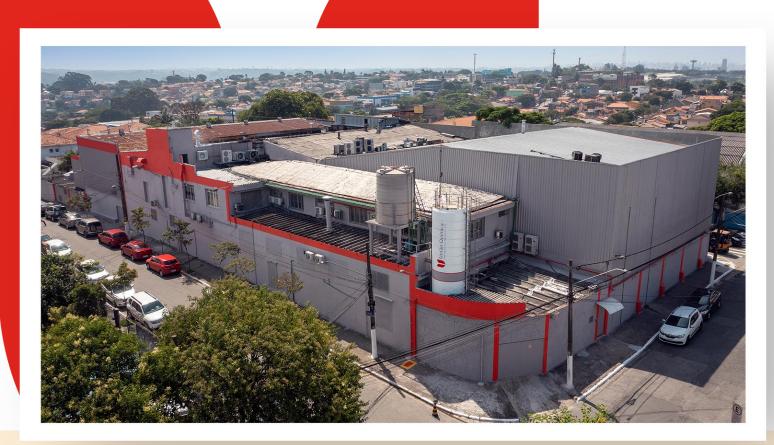

### LABORATIL | SP MANUFACTURING UNIT

**Focused on the manufacture of** nutraceutical, food and cosmetic **products**.

#### HUMAN HEALTH DIVISION