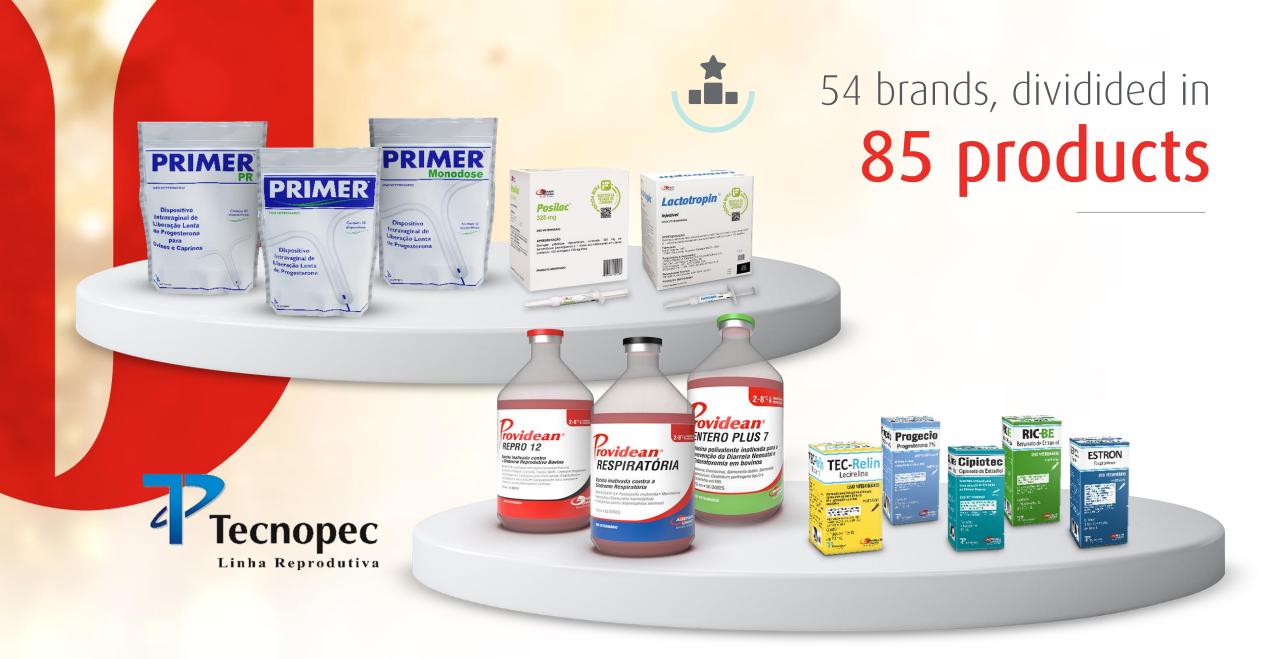

**3rd place** in the ruminant market (IQVIA 2024)

One of the most **complete** product lines on the market

Tecnopec is the **reproduction brand most remembered by veterinarians** 

R

Leader in the sale of IATF protocols for cattle

### Lactotropin<sup>•</sup> | Posilac<sup>•</sup>

#### **Union Agener**

R

and Posilac<sup>®</sup>, manufactured by Union Agener<sup>®</sup> in Augusta (USA). With the capacity to serve 100% of the global market for this product

r-BST is marketed globally under the brand names Lactotropin®