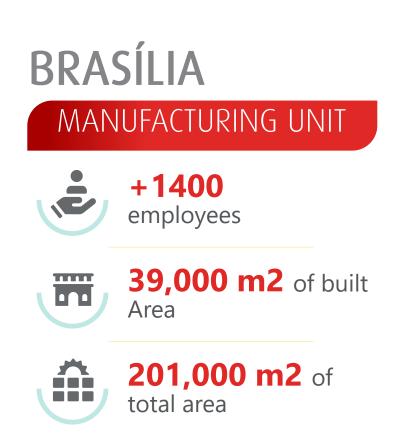

## POUSO ALEGRE | MG

### MANUFACTURING UNIT

of built area

One of the largest and most modern producers of injectable hormones in the pharmaceutical market.