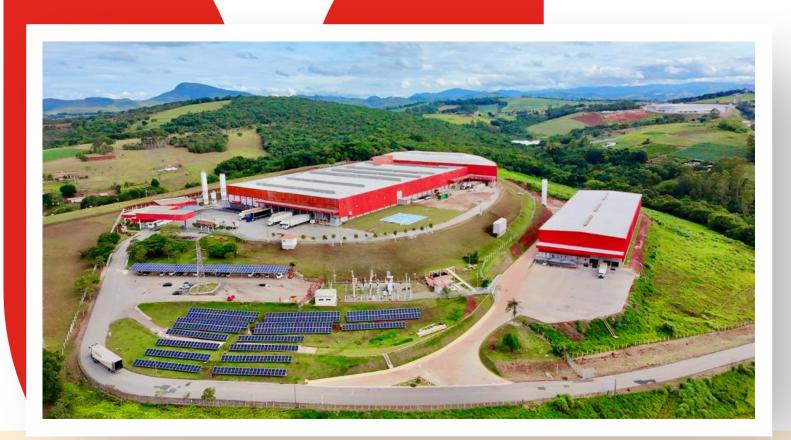

#### BTHEK | DF MANUFACTURING UNIT researchers 4.500 m<sup>2</sup> of built area 6.000 m<sup>2</sup> of total area

Focused on the development of **biotechnological products, monoclonal antibodies, chemotherapy** and **vaccines** 