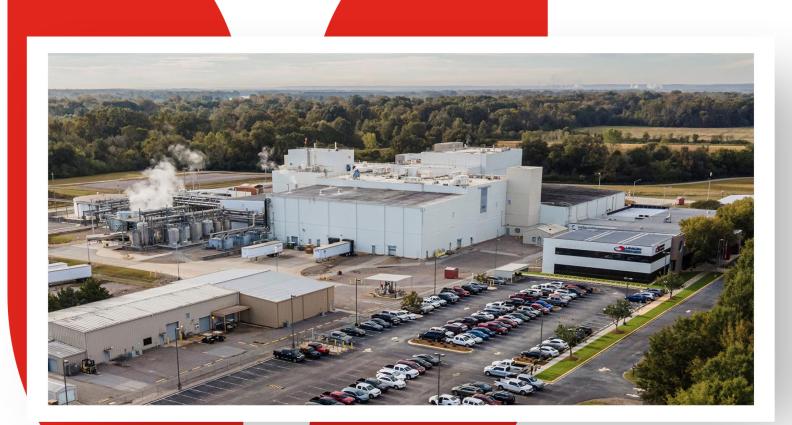

Biotechnology Unit, Augusta (GA - USA)

#### ANIMAL HEALTH DIVISION

Biotechnology manufacturing complex for the production of Lactotropin and Posilac products with the capacity to supply 100% of the global market.

Fully automated **4.0 technology** plant

#### **Union Agener**

R

and Posilac<sup>®</sup>, manufactured by Union Agener<sup>®</sup> in Augusta (USA). With the capacity to serve 100% of the global market for this product

r-BST is marketed globally under the brand names Lactotropin®