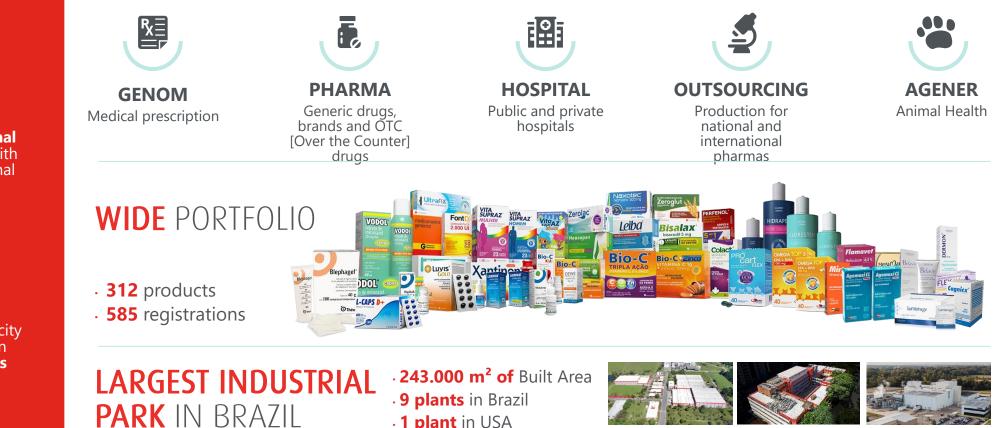

### **PHARMA** BUSINESS UNIT

**Renowned brands** and a vast portfolio of generic drugs, brands and OTC [Over the Counter] drugs

Around **640** sales **professionals** working throughout Brazil

9

**139 brands** and more than 251 registrations marketed

We are present in more than **96,000 pharmacies** across the country

OTC **market leader** in hepatoprotectors (Xantinon<sup>®</sup>), laxatives (Bisalax<sup>®</sup> and others), topical antifungals (Vodol<sup>®</sup>), pure vitamin C and zinc (Bio-C<sup>®</sup>) and intestinal regulators (Colact<sup>®</sup>).

## GENOM BUSINESS UNIT

Division dedicated to the **Medical Prescription** area

Wide portfolio with **81** products and 124 registrations

Market share leader in ophthalmology, more than two times ahead of second place

### MANUFACTURING UNIT

of built area

One of the largest and most modern producers of injectable hormones in the pharmaceutical market.

### **HUMAN HEALTH** DIVISION

**Sterile eye drops:** Solutions and suspensions

**Cosmetics** 

Hormones: Solids and injectables

**Our own printing plant** with a quality system in line with the pharmaceutical sector's Good Manufacturing Practice (GMP) standards.