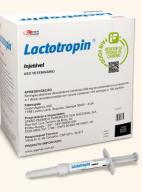

### Lactotropin<sup>•</sup> | Posilac<sup>•</sup>

#### **Union Agener**

R

and Posilac<sup>®</sup>, manufactured by Union Agener<sup>®</sup> in Augusta (USA). With the capacity to serve 100% of the global market for this product

r-BST is marketed globally under the brand names Lactotropin®

In 2022, the products received the ESG Certificate and Seal for Carbon Footprint Reducing Products for the first time in the country.

Lactotropin<sup>®</sup> and Posilac<sup>®</sup> are the r-BST-based products produced on a commercial scale, the only ones approved by the Food and Drug Administration (FDA).

The Bovine Somatotropins study, published by the Food and Agriculture Organization of the United Nations (WHO-FAO) in 1993, **attests to** the safety of using r-BST.