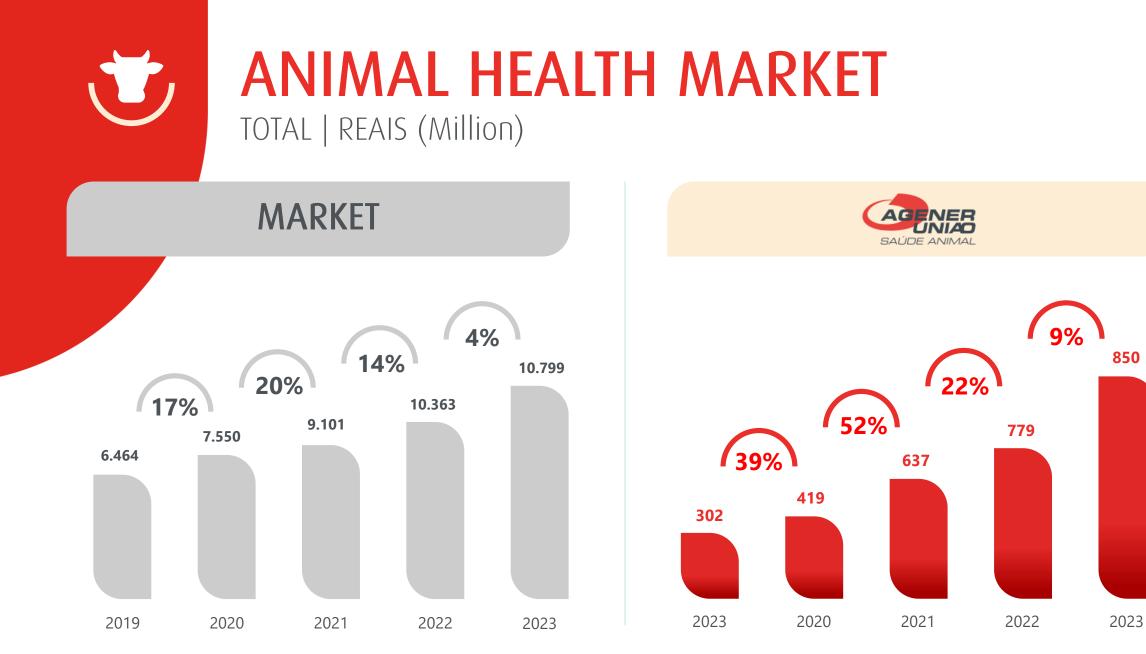

#### **5** BUSINESS **UNITS**

Manufacturing Plant of Taboão da Serra (SP [State of São Paulol)

Union Agener – Augusta, Georgia (USA)

Manufacturing Plant of Brasília (DF [Federal Manufacturing Plant of Pouso Alegre (MG [State of District]) Minas Gerais])

### **PHARMA** BUSINESS UNIT

**Renowned brands** and a vast portfolio of generic drugs, brands and OTC [Over the Counter] drugs

Around **640** sales **professionals** working throughout Brazil

9

**139 brands** and more than 251 registrations marketed

## GENOM BUSINESS UNIT

Division dedicated to the **Medical Prescription** area

Wide portfolio with **81** products and 124 registrations

Market share leader in ophthalmology, more than two times ahead of second place

### HOSPITAL BUSINESS UNIT

Extensive portfolio with more than **120 registrations** 

More than **3,500 hospitals** visited

Highly specialized and technical sales team

Leadership in the anesthetics market with 42% market share in the hospital market, in doses demanded

# AGENER UNIÃO BUSINESS UNIT

**3rd place in the market (IQVIA 2023)** 

## OUTSOURCING BUSINESS UNIT

**Offers technical support** for technology transfer

Supplies large national and multinational companies

Ability to export to more than 70 countries due to our certifications **from international regulatory bodies** 