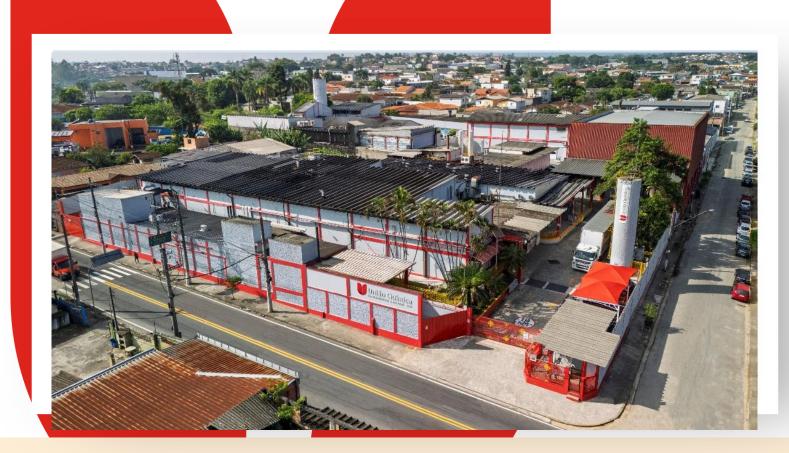

## **GUARULHOS** | SP

### MANUFACTURING UNIT

• A pioneer in the production of injectable veterinary medicines, with the capacity to export to more than 70 countries

Industrial hub with an important Research

**HUMAN AND ANIMAL** 

**HEALTH DIVISIONS** 

and Development (R&D) center for new

products

#### **IN ANIMAL HEALTH**

Small and large volume veterinary injectables: Liquid and oily

#### **IN HUMAN HEALTH**

Small volume human injectables