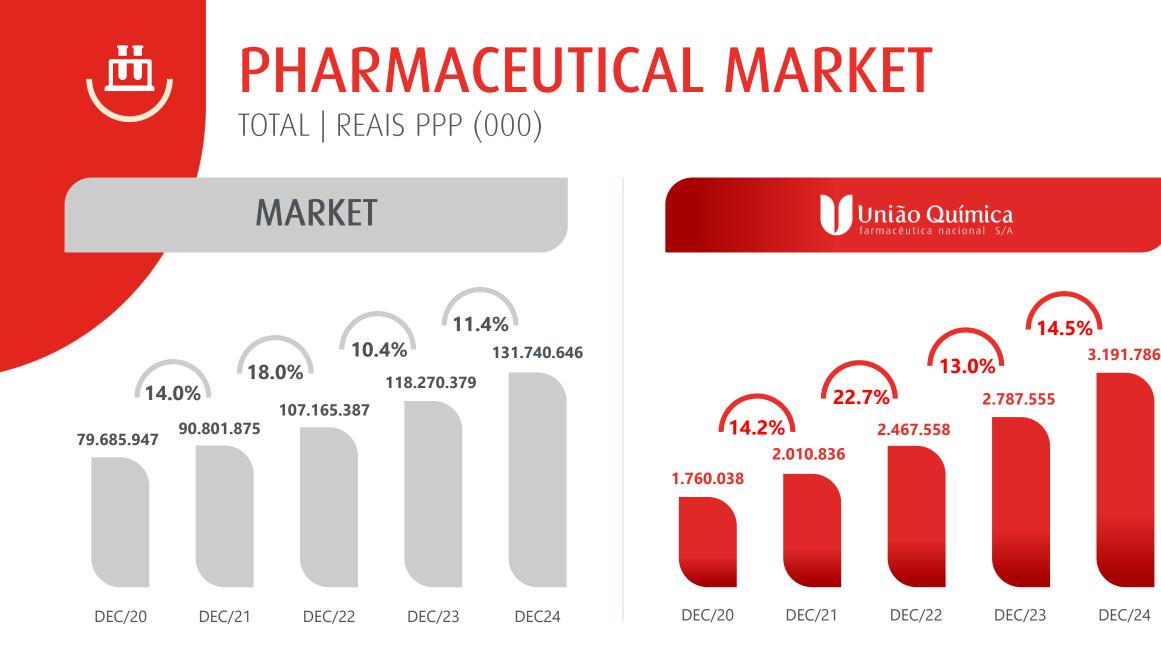

# PHARMACEUTICAL MARKET

5ª posição no mercado J farmacêutico **brasileiro** 

28º posição no mercado farmacêutico da América Latina

# MARKET EVOLUTION

In the generic drugs market, it maintains one of the **highest growth rates** in the sector (20.3% União Química vs 13.5% market)