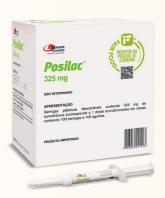

### Lactotropin<sup>•</sup> | Posilac<sup>•</sup>

#### **Union Agener**

R

and Posilac<sup>®</sup>, manufactured by Union Agener<sup>®</sup> in Augusta (USA). With the capacity to serve 100% of the global market for this product

r-BST is marketed globally under the brand names Lactotropin®

In 2022, the products received the ESG Certificate and Seal for Carbon Footprint Reducing Products for the first time in the country.

Lactotropin<sup>®</sup> and Posilac<sup>®</sup> are the r-BST-based products produced on a commercial scale, the only ones approved by the Food and Drug Administration (FDA).

The Bovine Somatotropins study, published by the Food and Agriculture Organization of the United Nations (WHO-FAO) in 1993, **attests to** the safety of using r-BST.